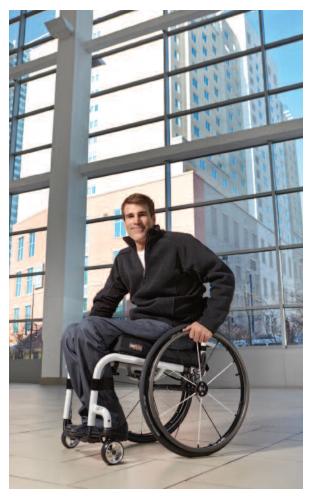

# BALANCED PERFECTION

The Q7 NextGEN's performance geometry is designed for precision and grace. With custom frame lengths and caster wheel placement options, the Q7 properly distributes your weight over the rear wheels so you can be quick and nimble while maintaining stability.

#### Ride in Style

The Q7 NextGEN's minimal, ultra-modern design takes backstage and ensures YOU are in the limelight. Pick from 6 anodized caster color options and 30 frame colors including the Q7 NextGEN exclusive Glossy White.