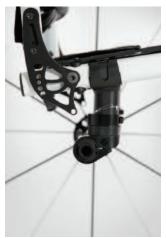

### **Active Rigid Performance Frame Option**

Ideal for those who know exactly what they need. A fully rigid backrest and axle plate reduce the overall weight by an average of one pound and transfer energy directly from your arms to the axles for the most efficient propulsion.