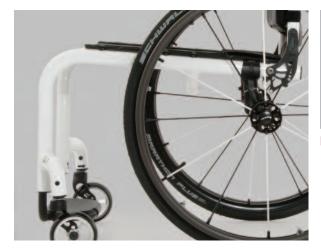

#### **Caster Housing Design**

Ovalized tubing, stylish hydroformed caster arm and a single-sided caster fork optimize balance, make the chair easier to turn and look really cool!