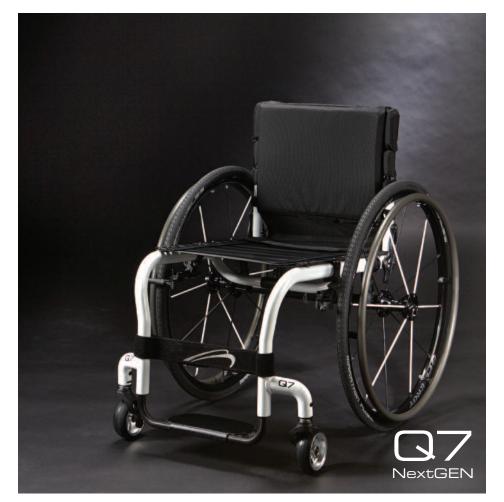

# EVEN STRONGER STILL THE LIGHTEST

The Quickie Q7 NextGEN exemplifies our pursuit to optimize strength and use the lightest weight materials so you can experience ultimate performance day in and day out.

# TOP OF THE LINE MATERIALS AND TECHNOLOGY

The genius behind the Q7's featherweight frame is 7000 series aerospace aluminum. ShapeLoc™ Technology—the process of heat treating 7000 Series aluminum—increases its strength, allows for thinner tube walls, and decreases overall weight. By combining ShapeLoc Technology with ovalized tubing, the Q7 delivers an incredibly strong, rigid ride that weighs as little as 13.3 pounds with wheels and maximizes your speed and efficiency with every push.

# BALANCED PERFECTION

The Q7 NextGEN's performance geometry is designed for precision and grace. With custom frame lengths and caster wheel placement options, the Q7 properly distributes your weight over the rear wheels so you can be quick and nimble while maintaining stability.

#### Ride in Style

The Q7 NextGEN's minimal, ultra-modern design takes backstage and ensures YOU are in the limelight. Pick from 6 anodized caster color options and 30 frame colors including the Q7 NextGEN exclusive Glossy White.