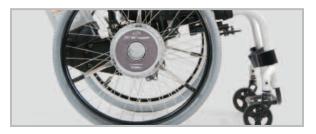

#### Xtender™ Power Assist Option

Developed by Quickie and Yamaha, the Xtender features motorized rear wheels that increase the force you apply to the handrims by four times!